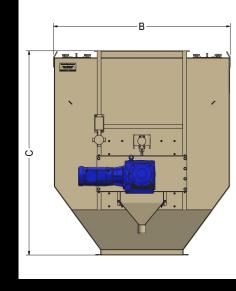

| MINDEN MFG PELICAN STYLE SAMPLER SIZE CHART |          |          |          |          |
|---------------------------------------------|----------|----------|----------|----------|
| Inlet / Outlet                              | 16"- 20" | 22"- 26" | 28"- 32" | 34"- 36" |
| А                                           | 3′ 10″   | 4' 4"    | 4′ 10″   | 5′ 4″    |
| В                                           | 4′ 5″    | 4′ 11″   | 5′ 5″    | 5′ 9″    |
| С                                           | 5′ 3″    | 5′ 9″    | 6′ 3″    | 6′ 7″    |