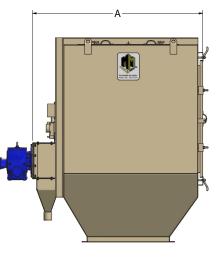

| MINDEN MFG PELICAN STYLE SAMPLER SIZE CHART |          |          |          |          |
|---------------------------------------------|----------|----------|----------|----------|
| Inlet / Outlet                              | 16"- 20" | 22"- 26" | 28"- 32" | 34"- 36" |
| А                                           | 3′ 10″   | 4' 4"    | 4′ 10″   | 5′ 4″    |
| В                                           | 4′ 5″    | 4′ 11″   | 5′ 5″    | 5′ 9″    |
| С                                           | 5′ 3″    | 5′ 9″    | 6′ 3″    | 6′ 7″    |